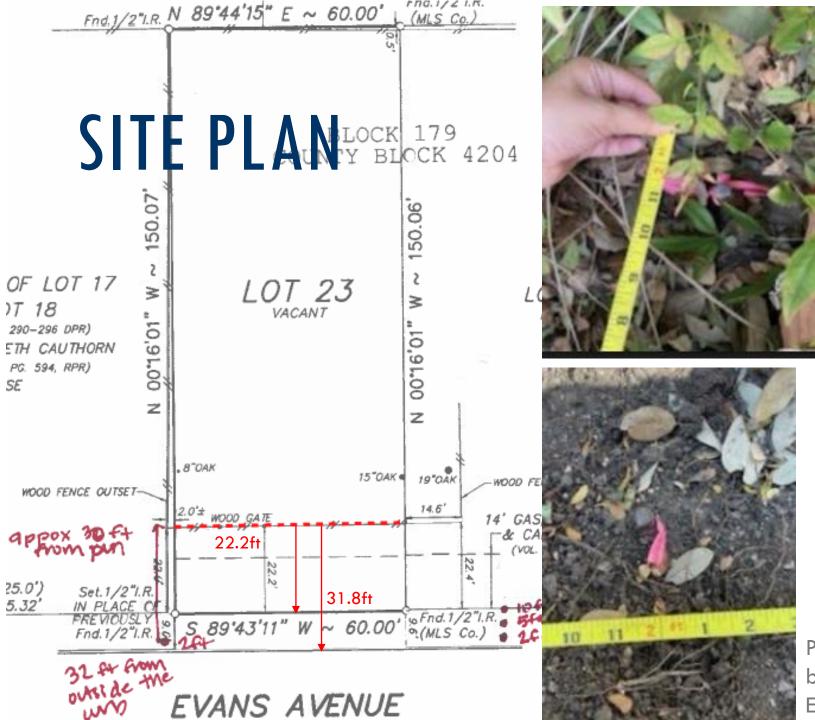

### **PROPERTY**

SF-A

North side of street between Woodway Ln and Nacogdoches Rd

Fence

Pin 2ft from curb between 427 & 423 Evans Ave used by contractor

PRIDE PROSPERITY UNITY FELLOWSHIP

Pin 5ft between 423 & 415 Evans Ave

Pin 2ft from curb between 423 & 415 Evans Ave

SIDE VIEW OF FENCE

1FT GAP FROM ALTERED GRADE