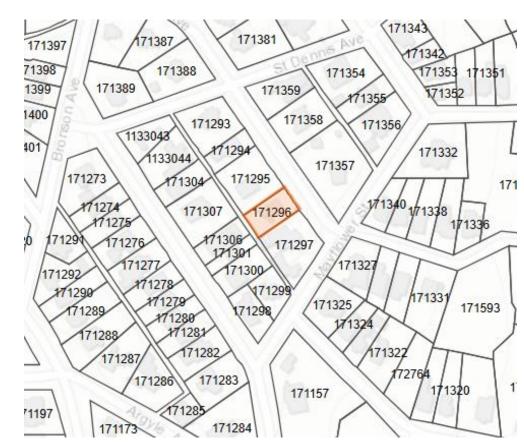

# BOARD OF ADJUSTMENT CASE NO. 2431 211 KENNEDY AVE

### **PROPERTY**

- SF-A
- West side betweenSt Dennis Ave andMayflower St
- New Construction
- Self-Identified