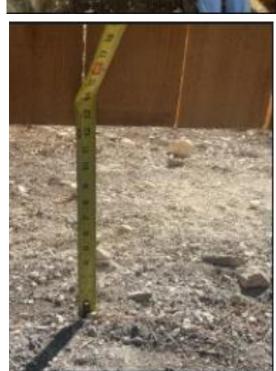

Pin 2ft from curb between 423 & 415 Evans Ave

SIDE VIEW OF FENCE

1FT GAP FROM ALTERED GRADE