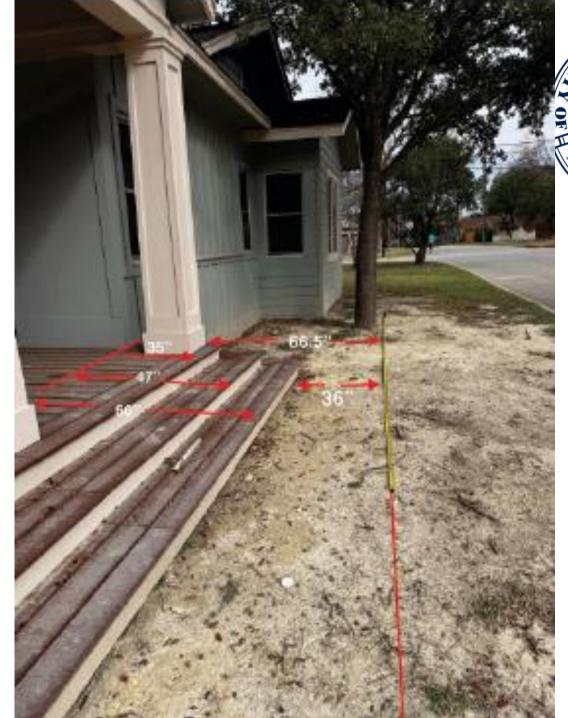

# BOARD OF ADJUSTMENT CASE NO. 2429 502 ARGO AVE

#### **PROPERTY**

- SF-B
- South side at intersection of GreelySt
- Rear Addition
- Self-Identified

## **EXISTING**

Demolition Calculations required to ensure compliance with Demolition Review Ordinance.