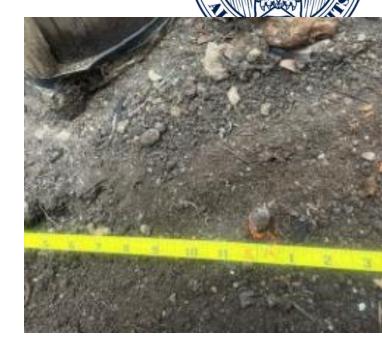

### **PROPERTY**

SF-A

North side of street between Woodway Ln and Nacogdoches Rd

Fence

Pin 2ft from curb between 427 & 423 Evans Ave used by contractor

PRIDE PROSPERITY UNITY FELLOWSHIP

Pin 5ft between 423 & 415 Evans Ave

Pin 2ft from curb between 423 & 415 Evans Ave

SIDE VIEW OF FENCE

1FT GAP FROM ALTERED GRADE

#### Considerations

- Multiple pins on property.
- Contractor measured from exposed pins on site.
- No residential structure on site vacant lot.