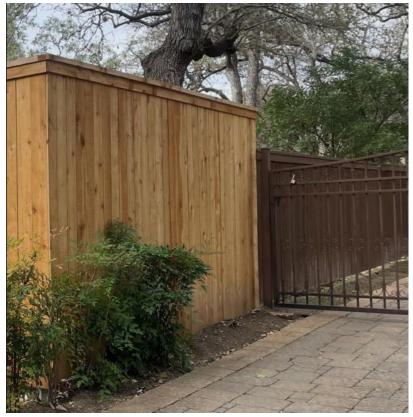

### **PROPERTY**

SF-A

North side of street between Woodway Ln and Nacogdoches Rd

Fence

Pin 2ft from curb between 427 & 423 Evans Ave used by contractor

PRIDE PROSPERITY UNITY FELLOWSHIP

Pin 5ft between 423 & 415 Evans Ave

Pin 2ft from curb between 423 & 415 Evans Ave

SIDE VIEW OF FENCE

1FT GAP FROM ALTERED GRADE