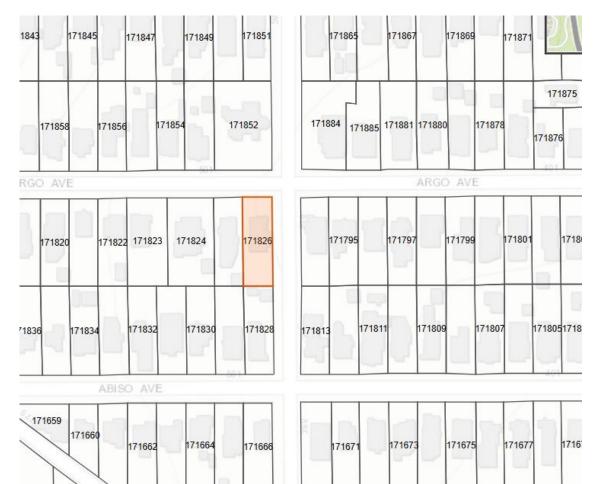

# BOARD OF ADJUSTMENT CASE NO. 2429 502 ARGO AVE

#### **PROPERTY**

- SF-B
- South side at intersection of GreelySt
- Rear Addition
- Self-Identified