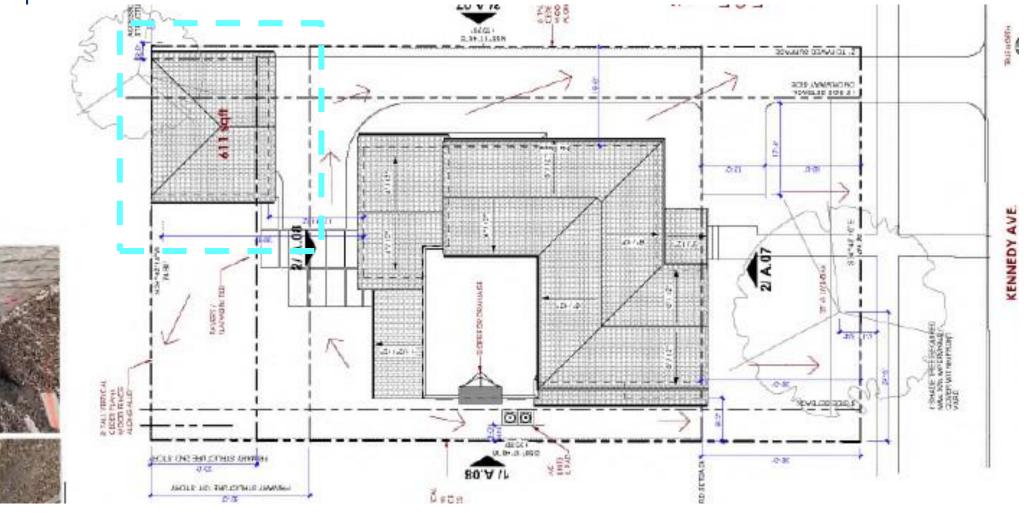

# BOARD OF ADJUSTMENT CASE NO. 2431 211 KENNEDY AVE

### **PROPERTY**

- SF-A
- West side betweenSt Dennis Ave andMayflower St
- New Construction
- Self-Identified

## PROPOSED CONDITIONS

PRIDE PROSPERITY UNITY FELLOWSHIP