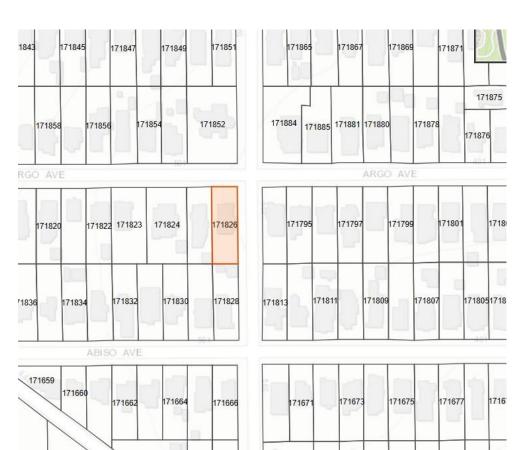

# BOARD OF ADJUSTMENT CASE NO. 2429 502 ARGO AVE

#### **PROPERTY**

- SF-B
- South side at intersection of GreelySt
- Rear Addition
- Self-Identified