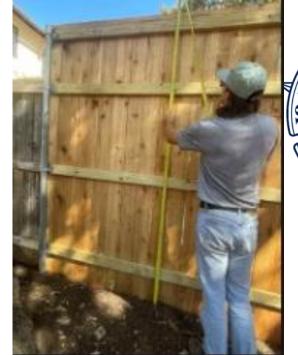

### **PROPERTY**

SF-A

North side of street between Woodway Ln and Nacogdoches Rd

Fence

Pin 2ft from curb between 427 & 423 Evans Ave used by contractor

PRIDE PROSPERITY UNITY FELLOWSHIP

Pin 5ft between 423 & 415 Evans Ave

#### Considerations

- Multiple pins on property.
- Contractor measured from exposed pins on site.
- No residential structure on site vacant lot.