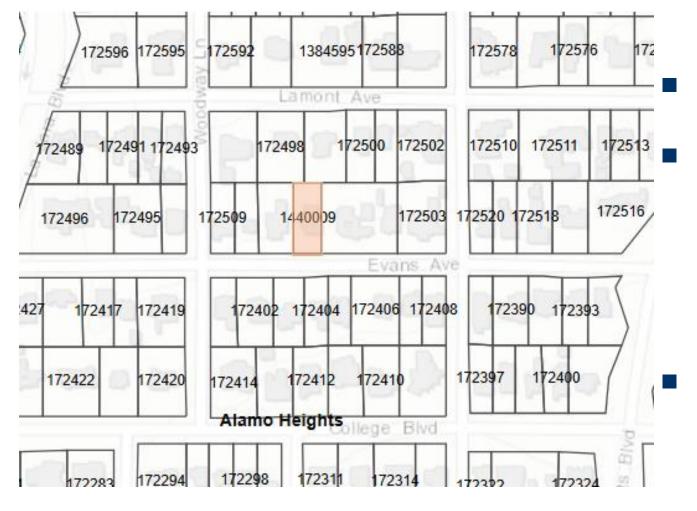

### **PROPERTY**

SF-A

North side of street between Woodway Ln and Nacogdoches Rd

Fence

Pin 2ft from curb between 427 & 423 Evans Ave used by contractor

PRIDE PROSPERITY UNITY FELLOWSHIP

Pin 5ft between 423 & 415 Evans Ave