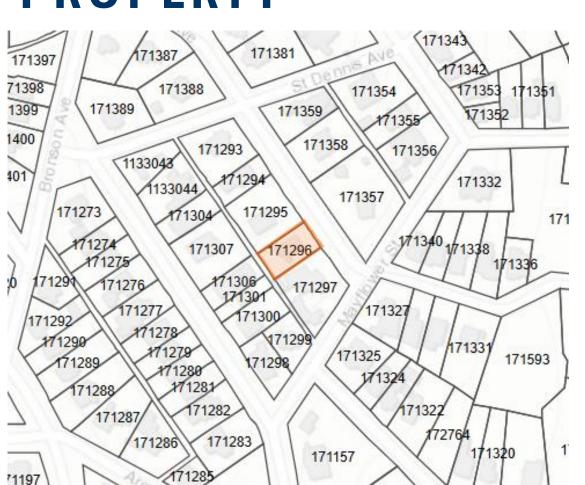

### **PROPERTY**

- SF-A
- West side betweenSt Dennis Ave andMayflower St
- New Construction
- Self-Identified