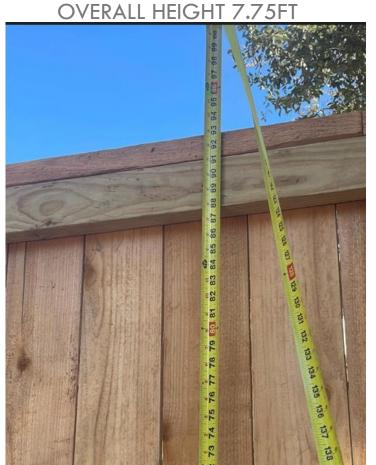

### **PROPERTY**

SF-A

North side of street between Woodway Ln and Nacogdoches Rd

Fence

Pin 2ft from curb between 427 & 423 Evans Ave used by contractor

PRIDE PROSPERITY UNITY FELLOWSHIP

Pin 5ft between 423 & 415 Evans Ave

Pin 2ft from curb between 423 & 415 Evans Ave

SIDE VIEW OF FENCE

1FT GAP FROM ALTERED GRADE