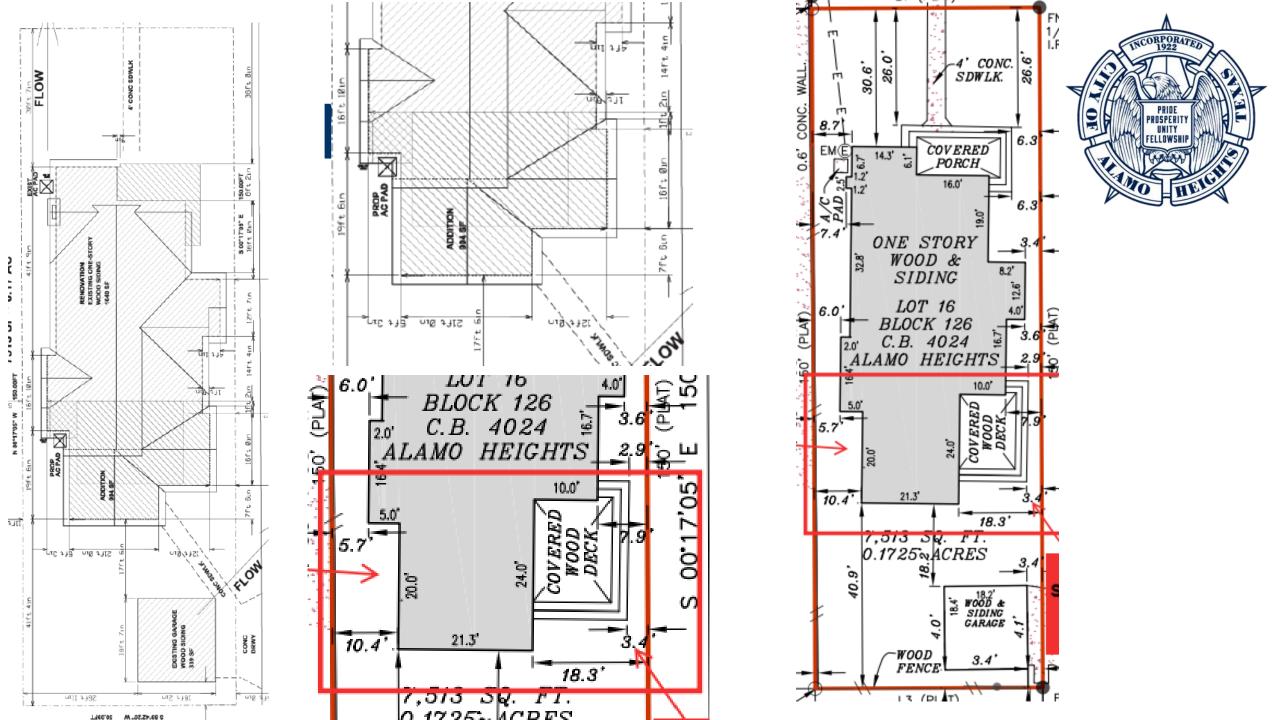

# BOARD OF ADJUSTMENT CASE NO. 2429 502 ARGO AVE

#### **PROPERTY**

- SF-B
- South side at intersection of GreelySt
- Rear Addition
- Self-Identified

## **EXISTING**

Demolition Calculations required to ensure compliance with Demolition Review Ordinance.