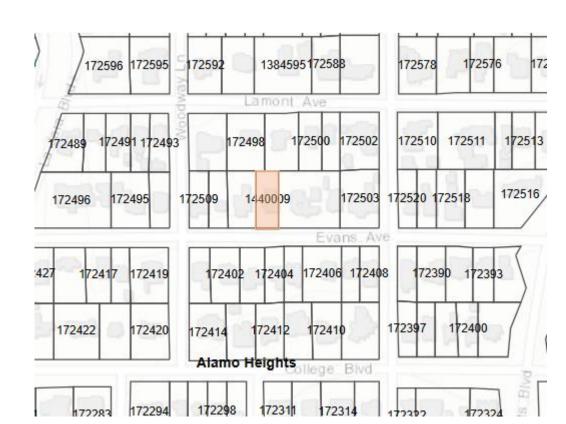

# BOARD OF ADJUSTMENT CASE NO. 2430 423 EVANS AVE

### **PROPERTY**

SF-A

North side of street between Woodway Ln and Nacogdoches Rd

Fence

Pin 2ft from curb between 427 & 423 Evans Ave used by contractor

PRIDE PROSPERITY UNITY FELLOWSHIP

Pin 5ft between 423 & 415 Evans Ave