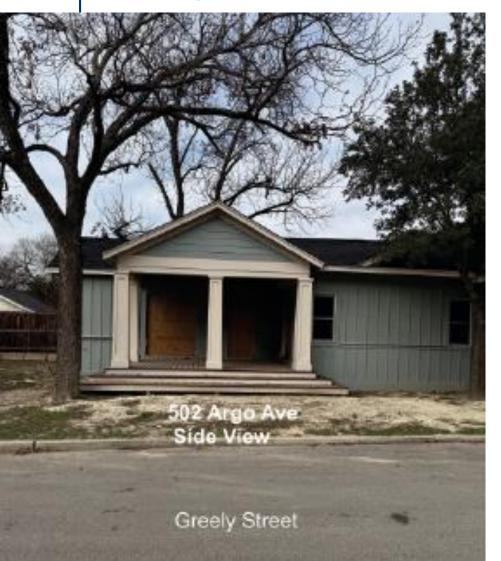

# BOARD OF ADJUSTMENT CASE NO. 2429 502 ARGO AVE

#### **PROPERTY**

- SF-B
- South side at intersection of GreelySt
- Rear Addition
- Self-Identified