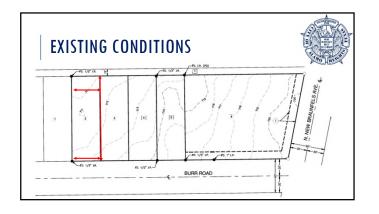

  10/07/2024 (10/28/2024 Council Approval)

  Recommendation for approval of rezoning from Multi-Family (MF-D) to Parking (P) contingent upon all improvements complying with zoning.
- 137, 141, 149, 151, & 159 Burr Rd Replat
   02/03/2025

#### **POLICY ANALYSIS**

- Sec. 3-12. Lot Area
  - Minimum 8,400sq ft
  - Proposed 59, 677.2sq ft (1.370 acres)
- Sec. 3-13. Lot Width
  - Minimum 60ft
  - Proposed (Approximately 380ft frontage based on dimensions shown between property pins.)