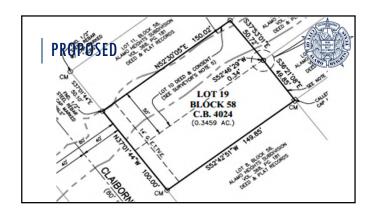

# **POLICY ANALYSIS**

- Sec. 3-12. Lot Area
  - Minimum 8,400sq ft
  - Proposed 15,067sq ft (0.3459 acre)
- Sec. 3-13. Lot Width
  - Minimum 60ft
  - Proposed 100ft