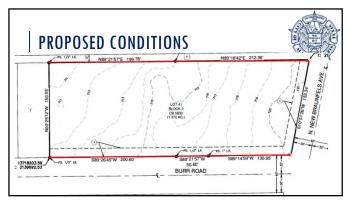

#### **POLICY ANALYSIS**

- Sec. 3-12. Lot Area
  - Minimum 8,400sq ft
  - Proposed 59, 677.2sq ft (1.370 acres)
- Sec. 3-13. Lot Width
  - Minimum 60ft
  - Proposed (Approximately 380ft frontage based on dimensions shown between property pins.)