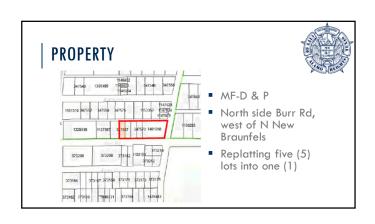

  10/07/2024 (10/28/2024 Council Approval)

  Recommendation for approval of rezoning from Multi-Family (MF-D) to Parking (P) contingent upon all improvements complying with zoning.
- 137, 141, 149, 151, & 159 Burr Rd Replat
   02/03/2025

#### **POLICY ANALYSIS**

- Sec. 3-12. Lot Area
  - Minimum 8,400sq ft
  - Proposed 59, 677.2sq ft (1.370 acres)
- Sec. 3-13. Lot Width
  - Minimum 60ft
  - Proposed (Approximately 380ft frontage based on dimensions shown between property pins.)