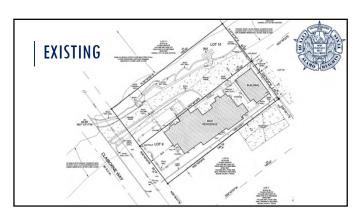

## **POLICY ANALYSIS**

- Lot width increases from 50ft to 100ft (minimum 60ft)
- Lot Coverage of 46.37% decreases to 23.08% (max allowed 40%)
- Floor to Area (FAR) of .715 decreases to .356 (max .490 allowed with bonus)
- Garage looming on northern property line
- Approved by CPS, SAWS, & Public Works
- To be considered at the February 10, 2025 City Council meeting pending recommendation.