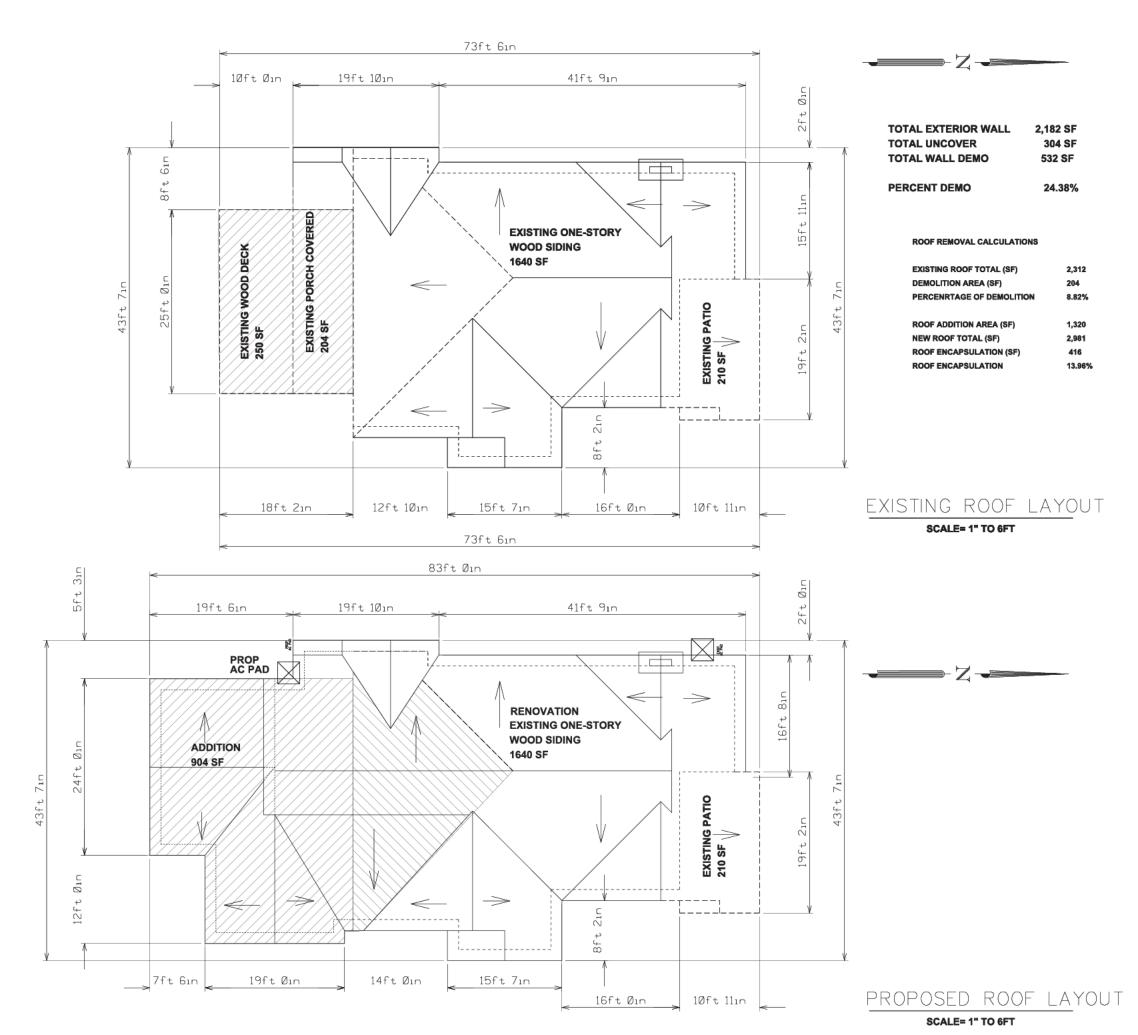

FLOW

8-1-23

502 Argo Avenue

Ernesto & Sonja Bustamante Alamo Heights, TX 78209

Edurado Castillo Engineering & Construction, LLC

PROJECT NO: 1 DATE: 05-17-2023 SHEET NO: **C1** 

LOT 16 BLK 126 CB 4024 FLOW 7513 SF ~ 0.17 AC **FLOW** PROP AC PAD ARGO RENOVATION EXISTING ONE-STORY WOOD SIDING 1640 SF 4' CONC SDWLK 5ft Ø1n 8 00\*17'05" E 150.00FT 16ft Øin 8ft 2ir CONC

**FLOW** 

GREELY ST

RENOVATION AND ADDITION SITE PLAN SCALE= 1" TO 10 FT

EXISTING SITE PLAN

SCALE= 1" TO 10 FT

Ernesto & Sonja Bustamante 502 Argo Avenue Alamo Heights, TX 78209

Edurado Castillo
Engineering & Construction, LLC