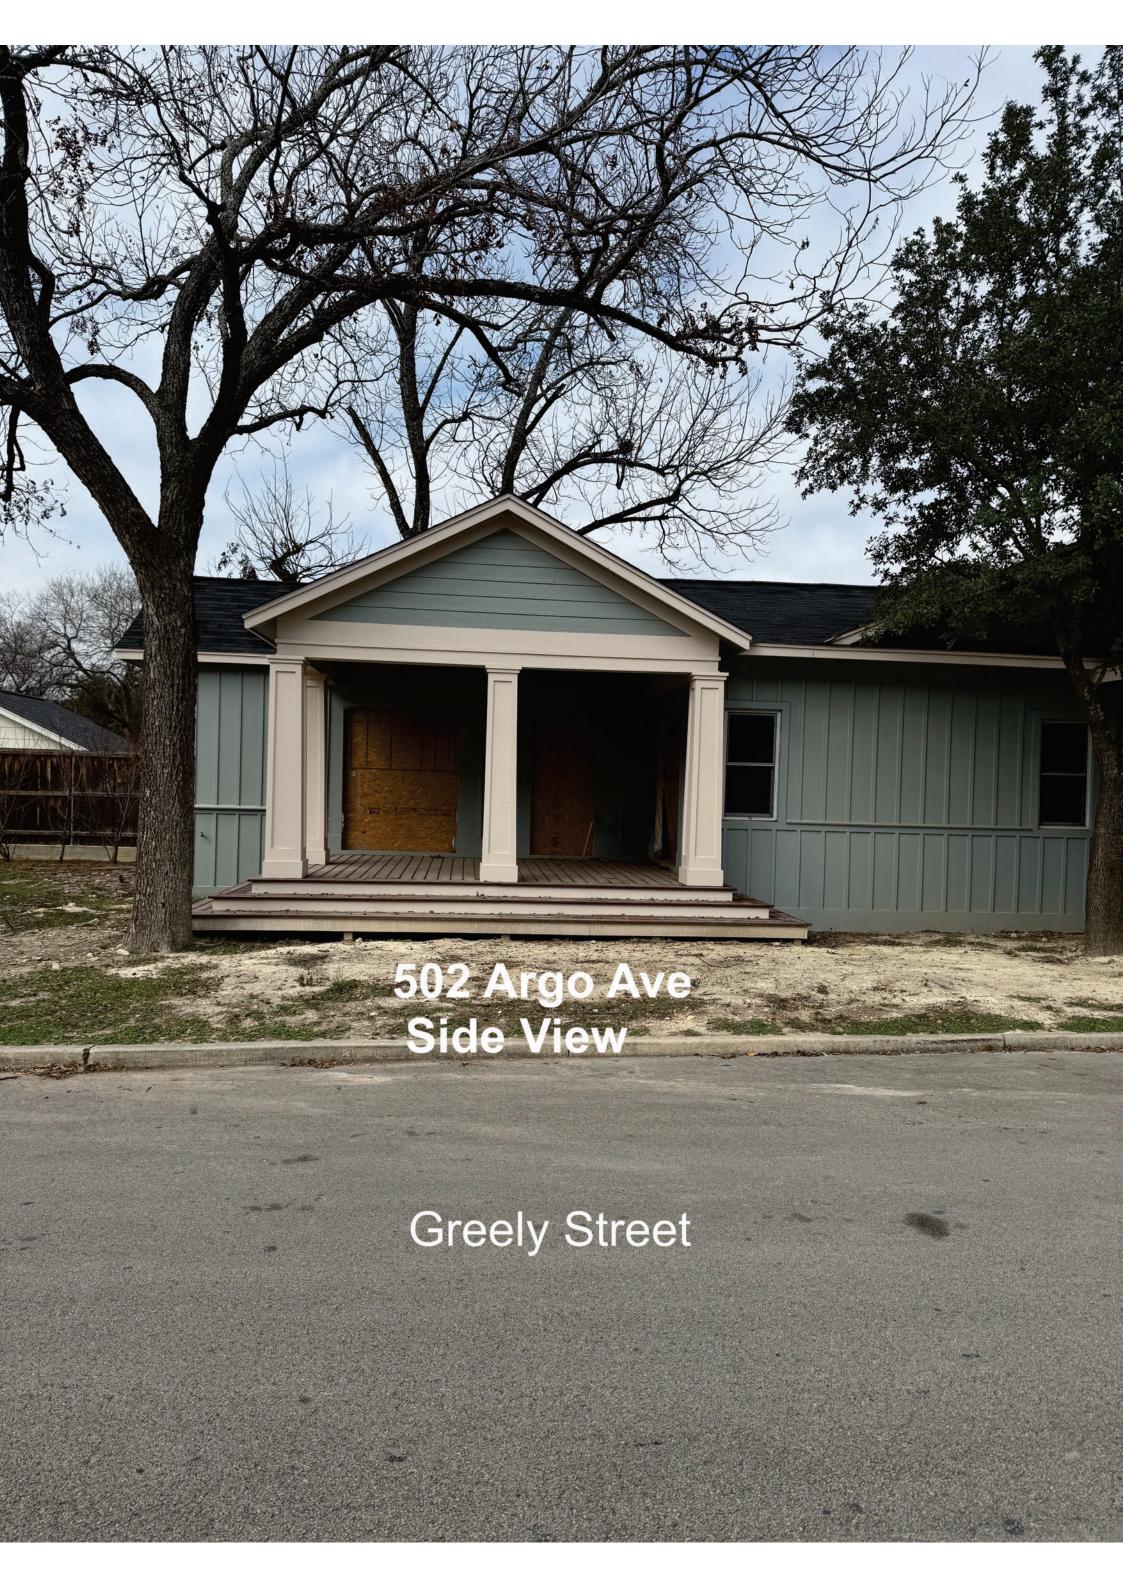

## <u>Case No. 2429 – 502 Argo Ave</u>

Application of Phillip Calderon of Casas Bonita's Inc, applicant, representing Ernesto and Sonja Bustamante, owners, requesting the following variance(s) in order to allow the rear porch addition to remain in place at the rear of the main structure on the property located at CB 4024 BLK 126 LOT 16, also known as 502 Argo Ave, zoned SF-B:

- 1. A proposed 5ft side yard setback to the existing main structure instead of the minimum 6ft required per Section 3-15(2) and
- 2. A proposed 4ft side yard setback to the eave/overhang instead of the minimum 5ft required per Section 3-82(3)(a) of the City's Zoning Code.