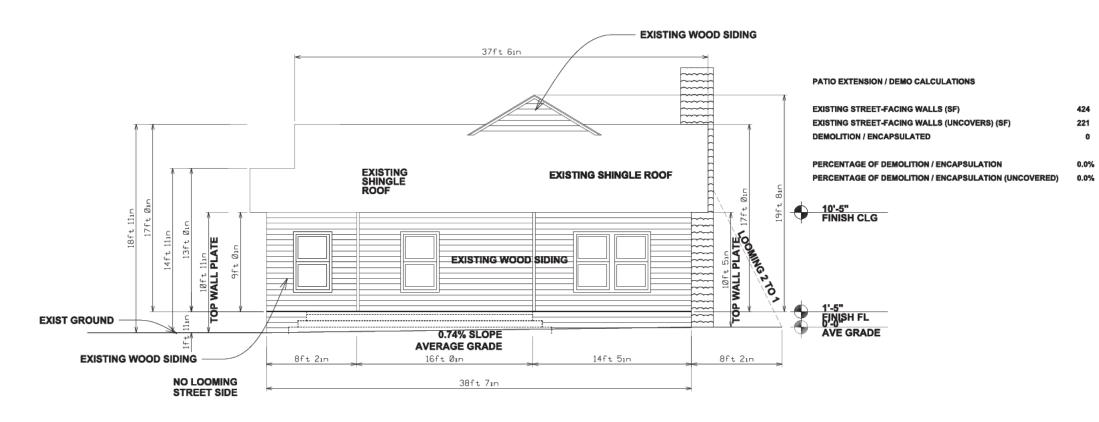

Ernesto & Sonja Bustamante 502 Argo Avenue

Alamo Heights, TX 78209

Edurado Castillo Engineering & Construction, LLC

PROJECT NO: 1 DATE: 65-17-2023 **A2** 

NORTH ELEVATION (STREET FACE) DEMOLITION / ENCAPSULATION SCALE= 1" TO 4FT