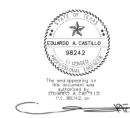

## <u>Case No. 2429 – 502 Argo Ave</u>

Application of Phillip Calderon of Casas Bonita's Inc, applicant, representing Ernesto and Sonja Bustamante, owners, requesting the following variance(s) in order to allow the rear porch addition to remain in place at the rear of the main structure on the property located at CB 4024 BLK 126 LOT 16, also known as 502 Argo Ave, zoned SF-B:

- 1. A proposed 5ft side yard setback to the existing main structure instead of the minimum 6ft required per Section 3-15(2) and
- 2. A proposed 4ft side yard setback to the eave/overhang instead of the minimum 5ft required per Section 3-82(3)(a) of the City's Zoning Code.