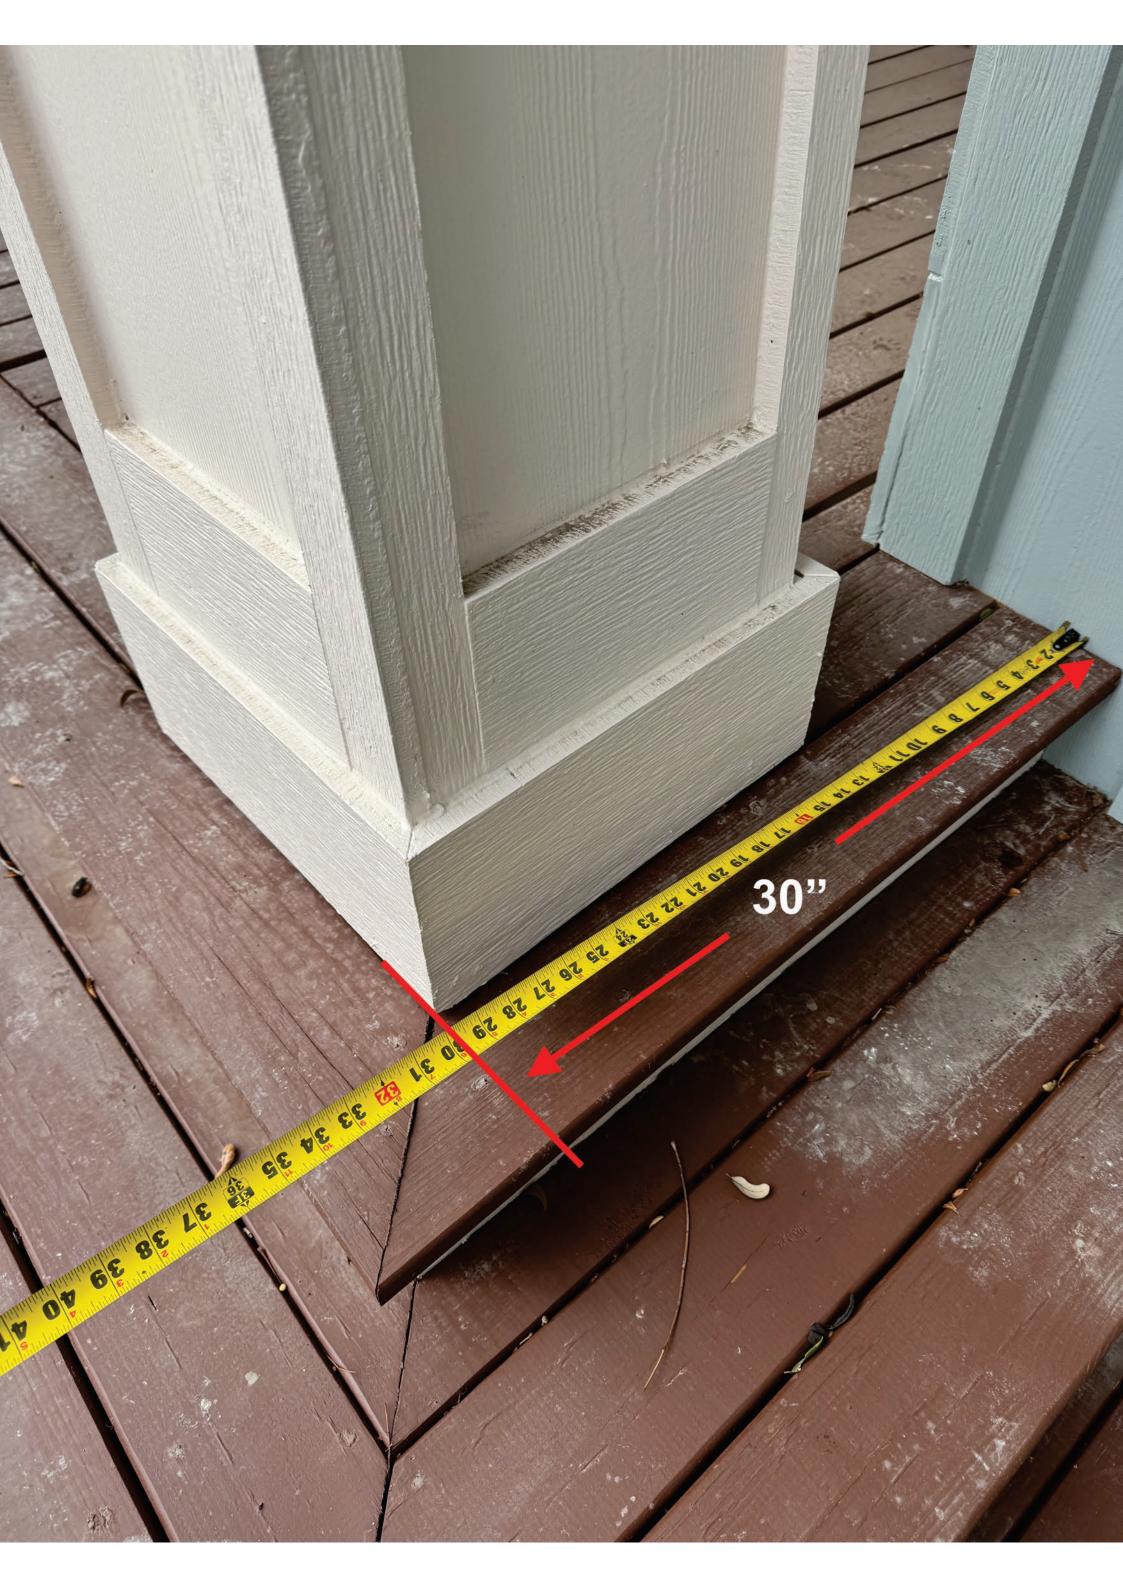

## <u>Case No. 2429 – 502 Argo Ave</u>

Application of Phillip Calderon of Casas Bonita's Inc, applicant, representing Ernesto and Sonja Bustamante, owners, requesting the following variance(s) in order to allow the rear porch addition to remain in place at the rear of the main structure on the property located at CB 4024 BLK 126 LOT 16, also known as 502 Argo Ave, zoned SF-B:

- 1. A proposed 5ft side yard setback to the existing main structure instead of the minimum 6ft required per Section 3-15(2) and
- 2. A proposed 4ft side yard setback to the eave/overhang instead of the minimum 5ft required per Section 3-82(3)(a) of the City's Zoning Code.