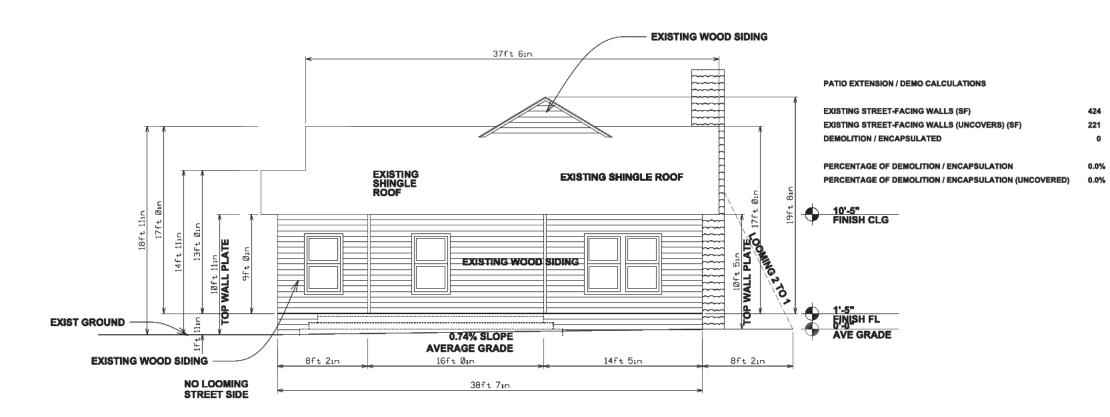

Ernesto & Sonja Bustamante 502 Argo Avenue

Alamo Heights, TX 78209

Edurado Castillo Engineering & Construction, LLC

PROJECT NO: 1 DATE: 65-17-2023 **A2** 

NORTH ELEVATION (STREET FACE) DEMOLITION / ENCAPSULATION SCALE= 1" TO 4FT

**EXISTING SHINGLE ROOF EXISTING SHINGLE ROOF** REAR EXTENSION / DEMO CALCULATIONS **EXISTING STREET-FACING WALLS (SF)** 436 **EXISTING STREET-FACING WALLS (UNCOVERS) (SF)** DEMOLITION / ENCAPSULATED 336 PERCENTAGE OF DEMOLITION / ENCAPSULATION 77.06% PERCENTAGE OF DEMOLITION / ENCAPSULATION (UNCOVERED) EXISTING WOOD SIDING 0'-0" AVE GRADE NO LOOMING STREET SIDE 4ft 6in \_4ft 1in 26ft 91n 40ft 7<sub>1</sub>n