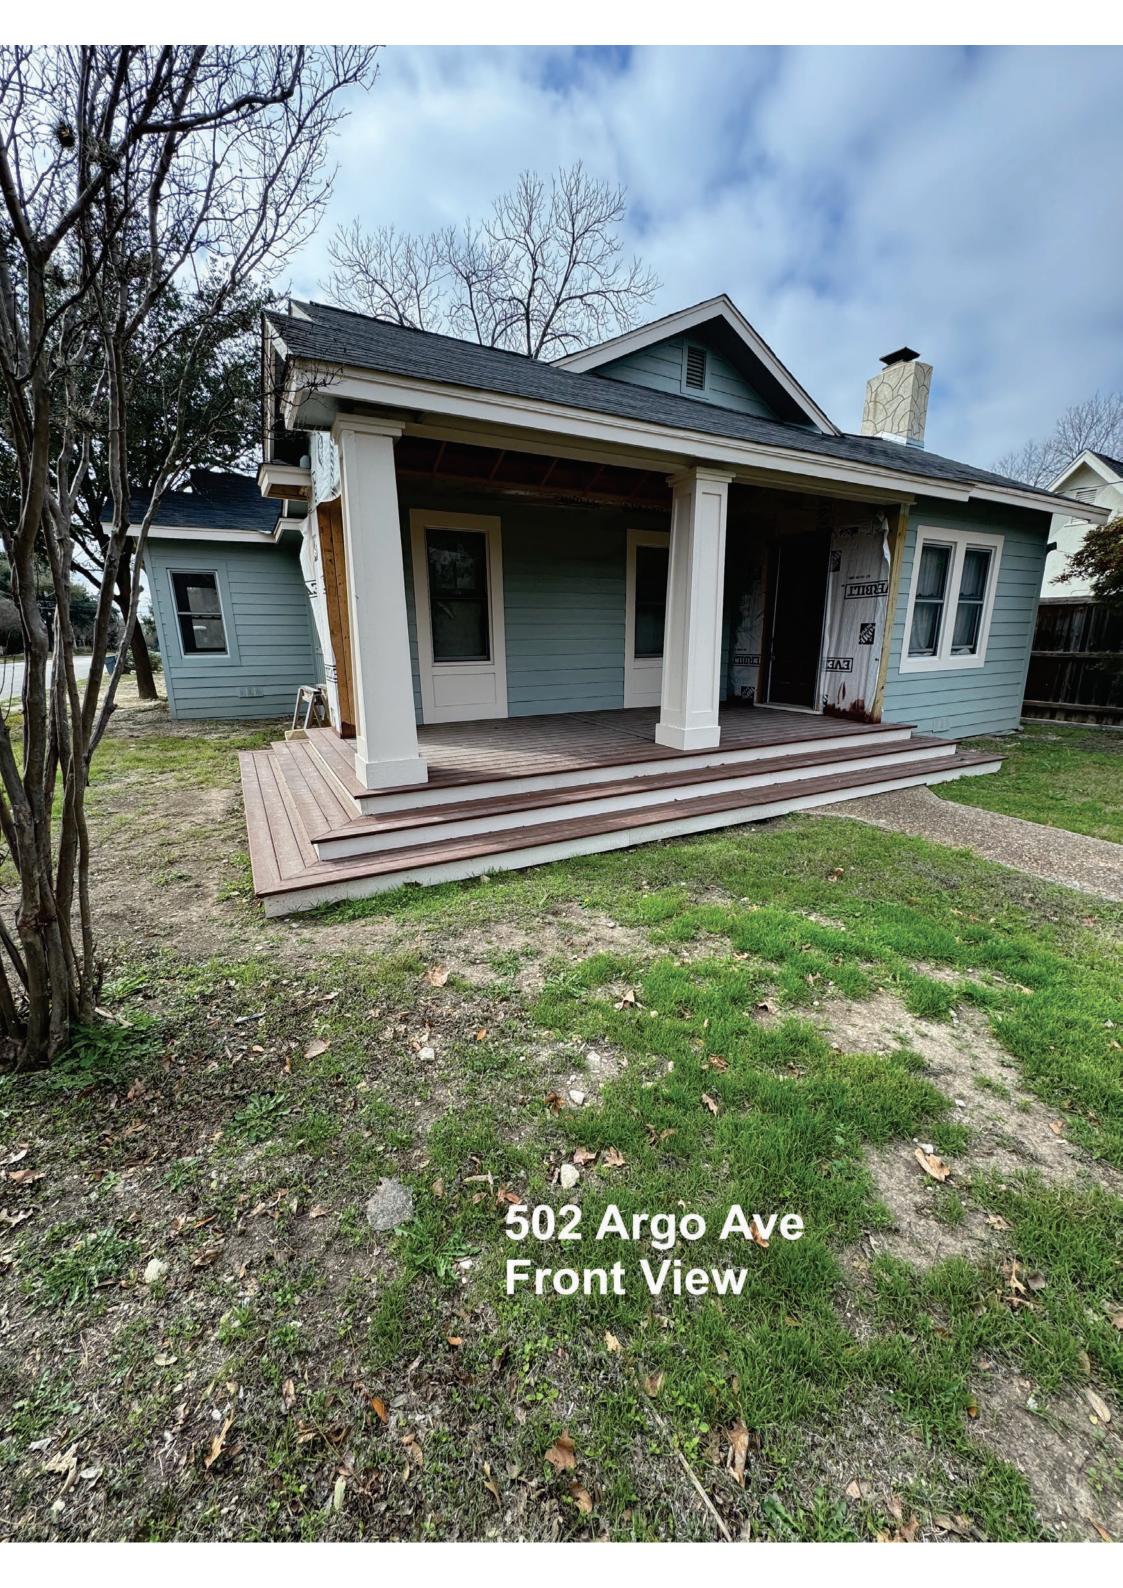

## <u>Case No. 2429 – 502 Argo Ave</u>

Application of Phillip Calderon of Casas Bonita's Inc, applicant, representing Ernesto and Sonja Bustamante, owners, requesting the following variance(s) in order to allow the rear porch addition to remain in place at the rear of the main structure on the property located at CB 4024 BLK 126 LOT 16, also known as 502 Argo Ave, zoned SF-B: