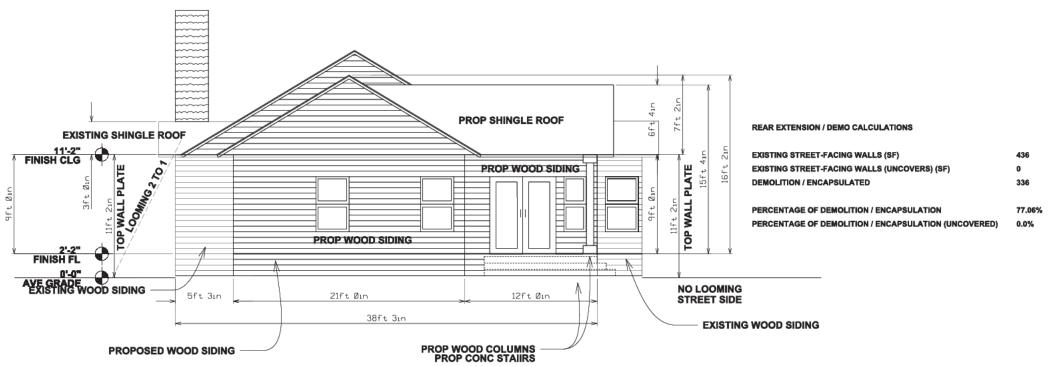

**EXISTING SHINGLE ROOF EXISTING SHINGLE ROOF** REAR EXTENSION / DEMO CALCULATIONS **EXISTING STREET-FACING WALLS (SF)** 436 **EXISTING STREET-FACING WALLS (UNCOVERS) (SF)** DEMOLITION / ENCAPSULATED 336 PERCENTAGE OF DEMOLITION / ENCAPSULATION 77.06% PERCENTAGE OF DEMOLITION / ENCAPSULATION (UNCOVERED) EXISTING WOOD SIDING 0'-0" AVE GRADE NO LOOMING STREET SIDE 4ft 6in \_4ft 1in 26ft 91n 40ft 7<sub>1</sub>n