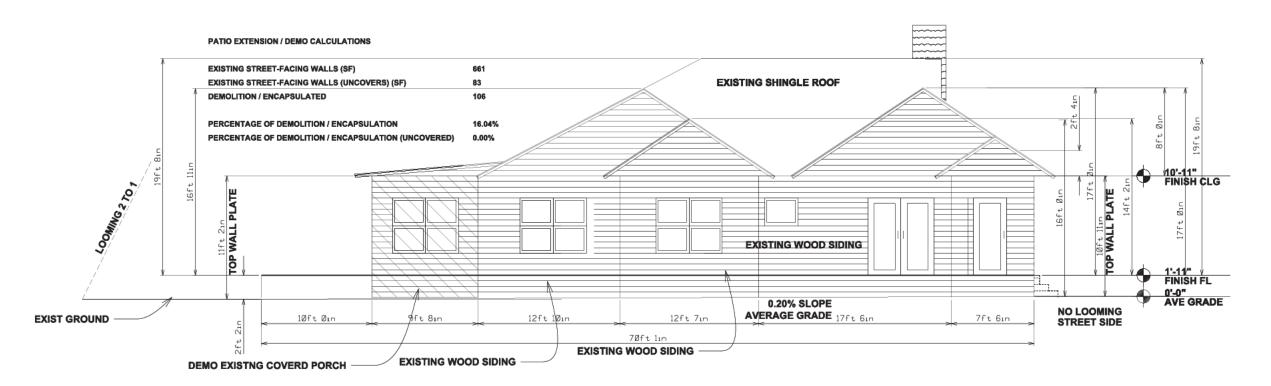

## SOUTH ELEVATION

**EXISTING WOOD SIDING** 

SCALE= 1" TO 4FT

NORTH ELEVATION, to remain as is PATIO EXTENSION / DEMO CALCULATIONS SCALE= 1" TO 4FT EXISTING STREET-FACING WALLS (SF) EXISTING STREET-FACING WALLS (UNCOVERS) (SF) 83 NOTE: EXISTING AND PROPOSED WOOD SIDING DEMOLITION / ENCAPSULATED PERCENTAGE OF DEMOLITION / ENCAPSULATION 16 04% 55ft 81n PERCENTAGE OF DEMOLITION / ENCAPSULATION (UNCOVERED) 0.00% 15ft 6ın 33ft 11ın **EXISTING SHINGLE ROOF** PROP SHINGLE ROOF 16ft 21n TOP WALL PLATE PROP SHINGLE ROOF PROP WOOD SIDING PROP WOOD SIDING EXISTING WOOD SIDING **EXISTING WOOD SIDING** PROPOSED WOOD SIDING 0'-0" AVE GRADE NO LOOMING STREET SIDE **EXIST GROUND** 7ft 81n 15ft 6ın 17ft 4ın 12ft 7ın 19ft Øin 78ft lın