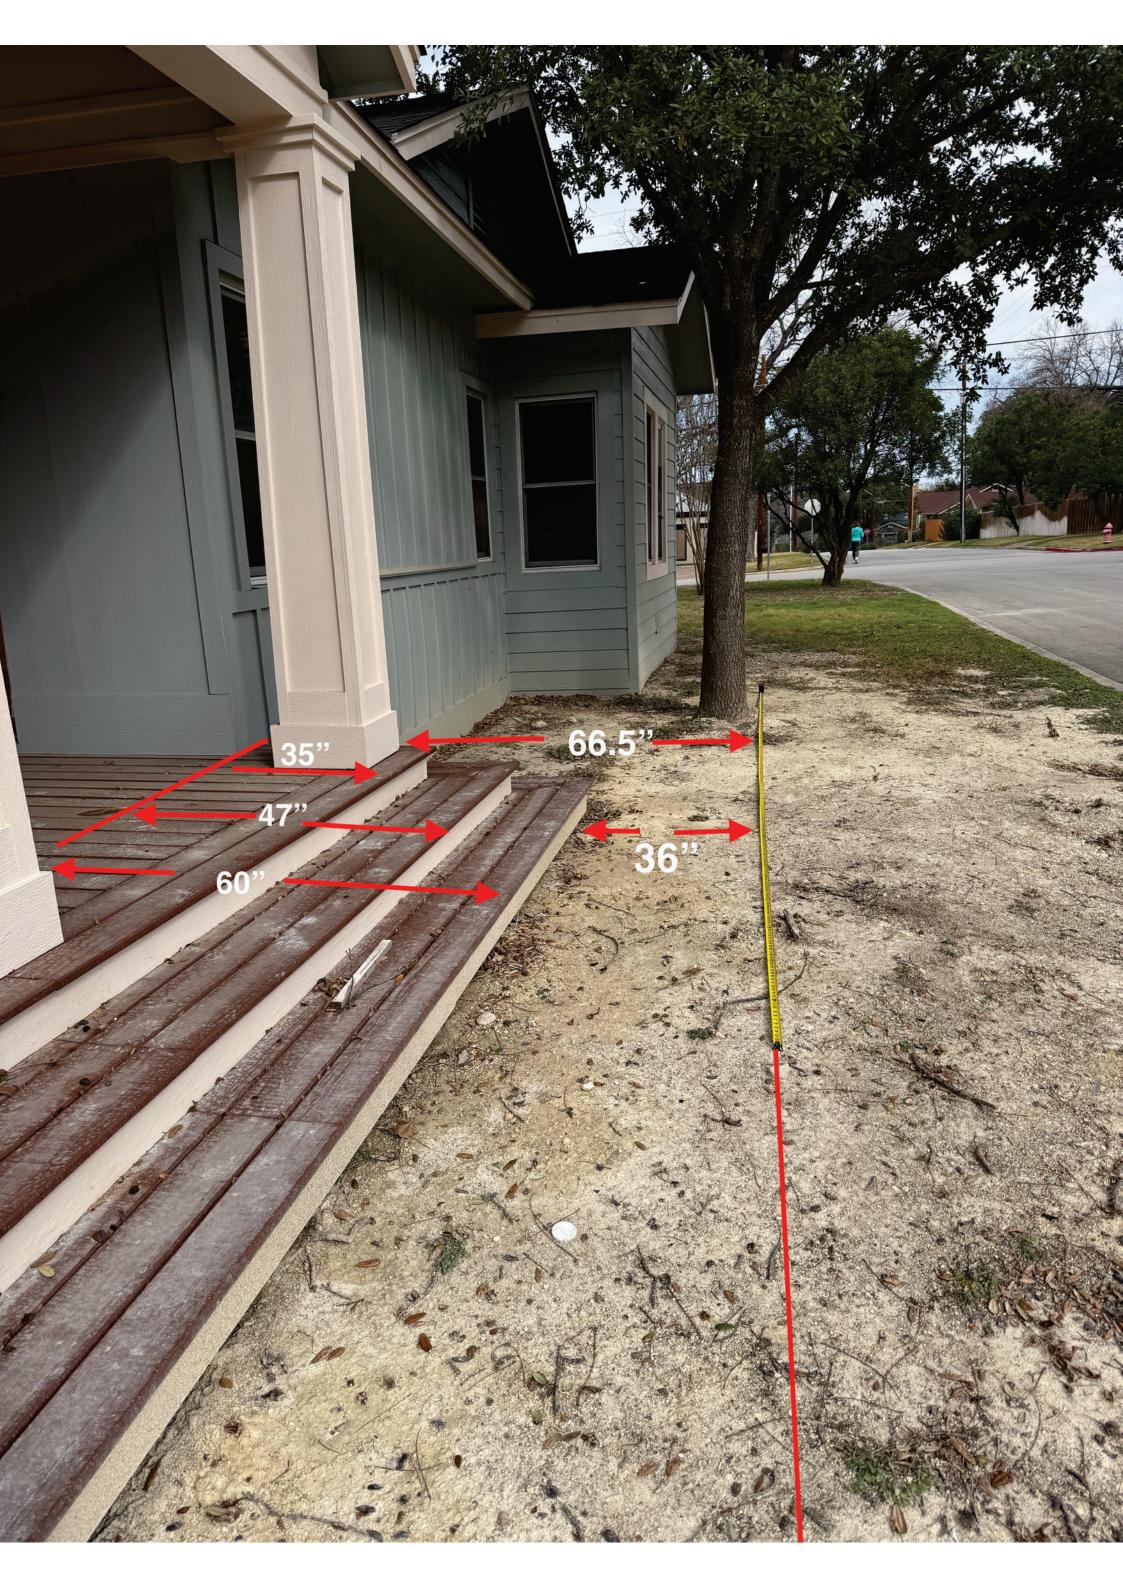

## <u>Case No. 2429 – 502 Argo Ave</u>

Application of Phillip Calderon of Casas Bonita's Inc, applicant, representing Ernesto and Sonja Bustamante, owners, requesting the following variance(s) in order to allow the rear porch addition to remain in place at the rear of the main structure on the property located at CB 4024 BLK 126 LOT 16, also known as 502 Argo Ave, zoned SF-B:

- 1. A proposed 5ft side yard setback to the existing main structure instead of the minimum 6ft required per Section 3-15(2) and
- 2. A proposed 4ft side yard setback to the eave/overhang instead of the minimum 5ft required per Section 3-82(3)(a) of the City's Zoning Code.