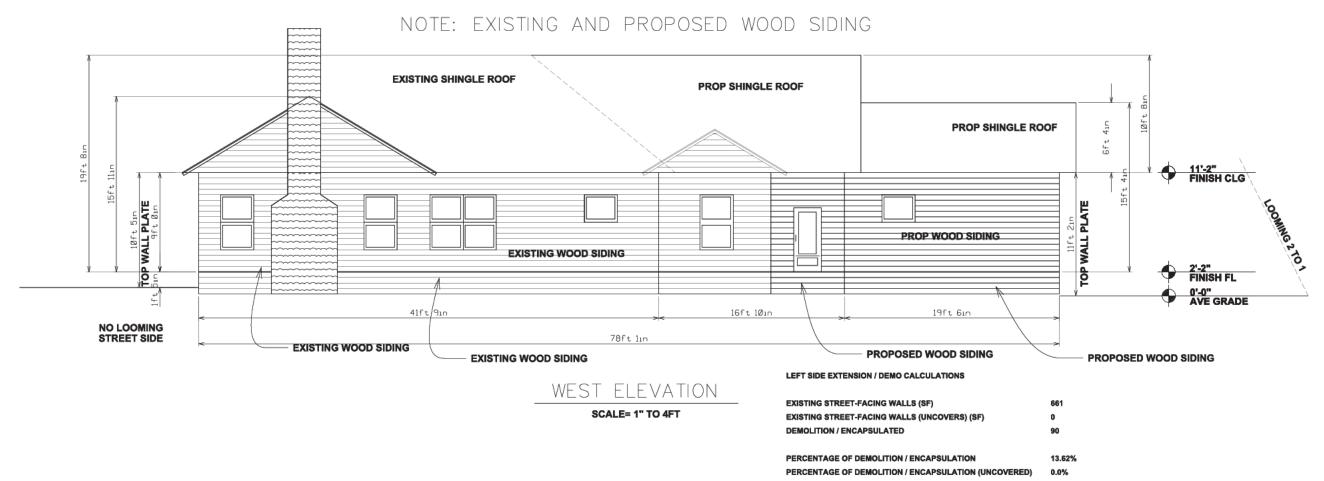

NOTE: EXISTING AND PROPOSED WOOD SIDING

EAST ELEVATION

SCALE= 1" TO 4FT

Ernesto & Sonja Bustamante

Alamo Heights, TX 78209 502 Argo Avenue

PROJECT NO: 1 DATE: 05-17-2023

**A3** 

Edurado Castillo Engineering & Construction, LLC