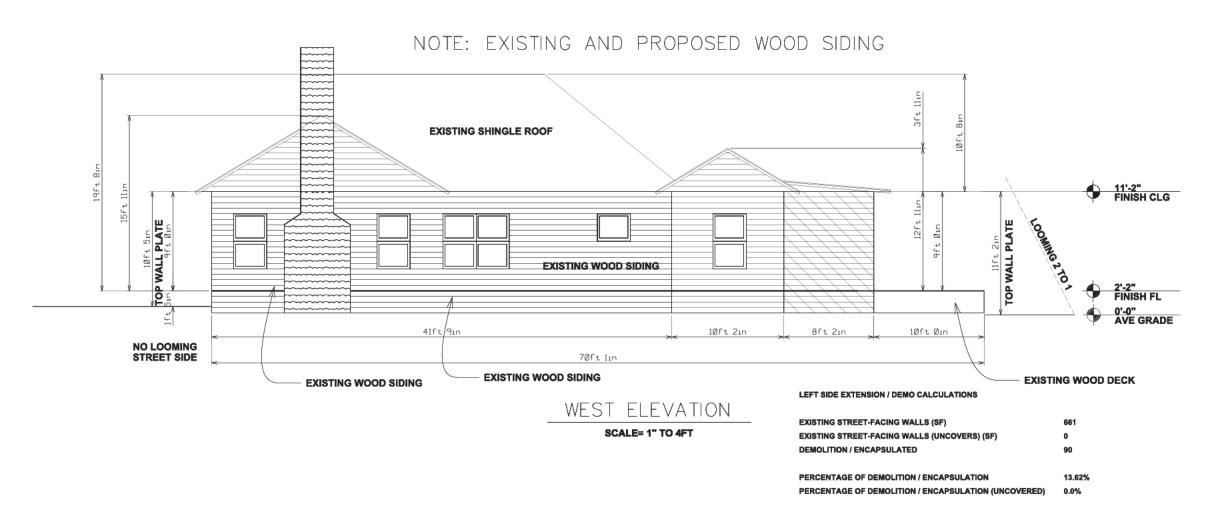

NOTE: EXISTING AND PROPOSED WOOD SIDING

EAST ELEVATION

SCALE= 1" TO 4FT

Ernesto & Sonja Bustamante

Alamo Heights, TX 78209 502 Argo Avenue

PROJECT NO: 1 DATE: 05-17-2023

**A3** 

Edurado Castillo Engineering & Construction, LLC