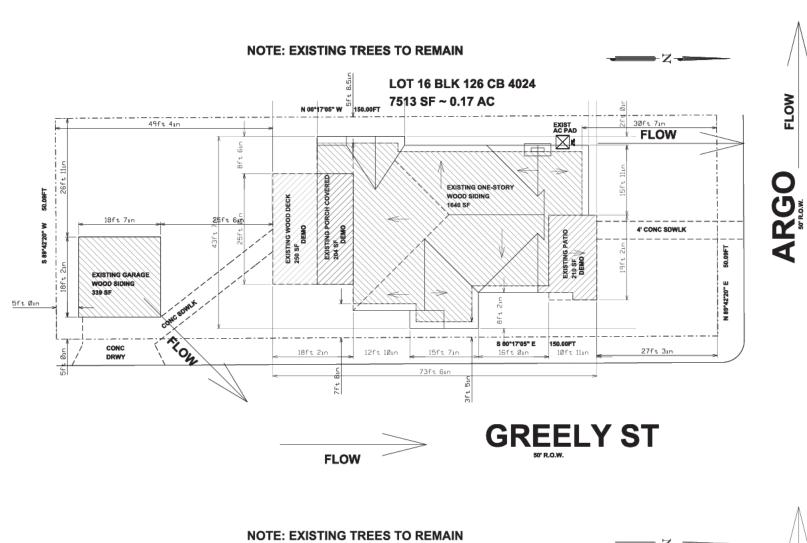

FLOW

8-1-23

502 Argo Avenue

Ernesto & Sonja Bustamante Alamo Heights, TX 78209

Edurado Castillo Engineering & Construction, LLC

PROJECT NO: 1 DATE: 05-17-2023 SHEET NO: **C1** 

LOT 16 BLK 126 CB 4024 FLOW 7513 SF ~ 0.17 AC **FLOW** PROP AC PAD ARGO RENOVATION EXISTING ONE-STORY WOOD SIDING 1640 SF 4' CONC SDWLK 5ft Ø1n 8 00\*17'05" E 150.00FT 16ft Øin 8ft 2ir CONC

**FLOW** 

GREELY ST

RENOVATION AND ADDITION SITE PLAN SCALE= 1" TO 10 FT

EXISTING SITE PLAN

SCALE= 1" TO 10 FT

Ernesto & Sonja Bustamante 502 Argo Avenue Alamo Heights, TX 78209

Edurado Castillo
Engineering & Construction, LLC